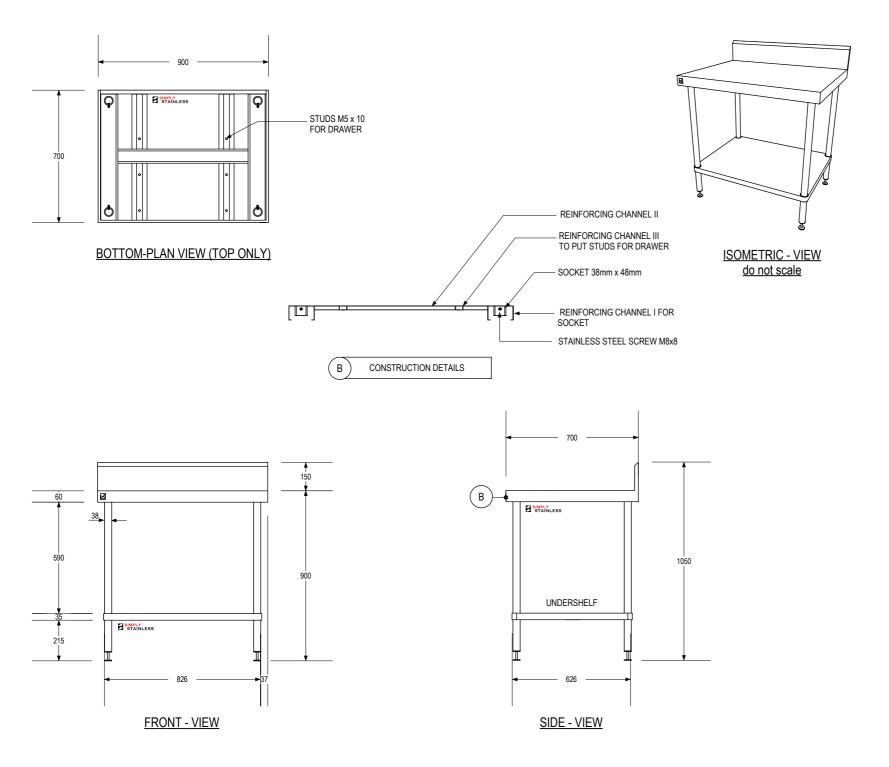

## EU 02-7-0900 WORK BENCH WITH SLPASHBACK

scale 1:20

## FULL SS CONSTRUCTION NOTES:

- 1. TOP MADE FROM 1.2mm STAINLESS STEEL.
- 2. CHANNEL REINFORCING I, II & III MADE FROM
  1.2mm STAINLESS STEEL.
  3. FRAME MADE FROM Ø38mm STAINLESS STEEL

- 4. UNDERSHELF MADE FROM 1.2mm STAINLESS
- STEEL.

  5. FEET ARE ADJUSTABLE STAINLESS STEEL DISC SHAPED FEET.